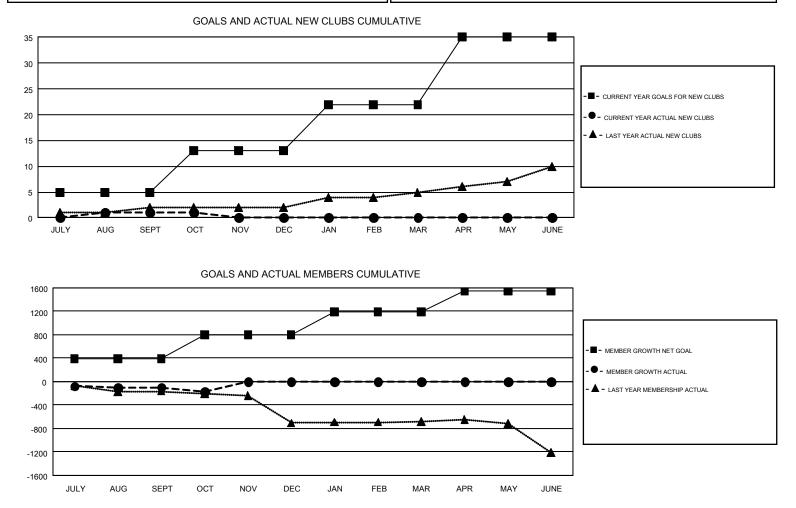

## GMT Constitutional Area 1, Group D

REPORT DOES NOT INCLUDE CLUBS IN UNDISTRICTED AREAS.

| Clubs                 |               |           |               | Members               |                           |                         |                                                    |  |
|-----------------------|---------------|-----------|---------------|-----------------------|---------------------------|-------------------------|----------------------------------------------------|--|
| RESULTS FOR 2019-2020 |               |           |               | RESULTS FOR 2019-2020 |                           |                         |                                                    |  |
| QUARTER               | NEW CLUB GOAL | NEW CLUBS | DROPPED CLUBS | QUARTER               | MEMBER GROWTH NET<br>GOAL | MEMBER GROWTH<br>ACTUAL | DROPPED<br>MEMBERS ACTUAL<br>(including transfers) |  |
| JULY/AUG/SEPT         | 5             | 1         | 7             | JULY/AUG/SEPT         | 390                       | 567                     | 604                                                |  |
| OCT/NOV/DEC           | 8             | 0         | 1             | OCT/NOV/DEC           | 406                       | 185                     | 243                                                |  |
| JAN/FEB/MAR           | 9             | 0         | 0             | JAN/FEB/MAR           | 395                       | 0                       | 0                                                  |  |
| APR/MAY/JUNE          | 13            | 0         | 0             | APR/MAY/JUNE          | 354                       | 0                       | 0                                                  |  |